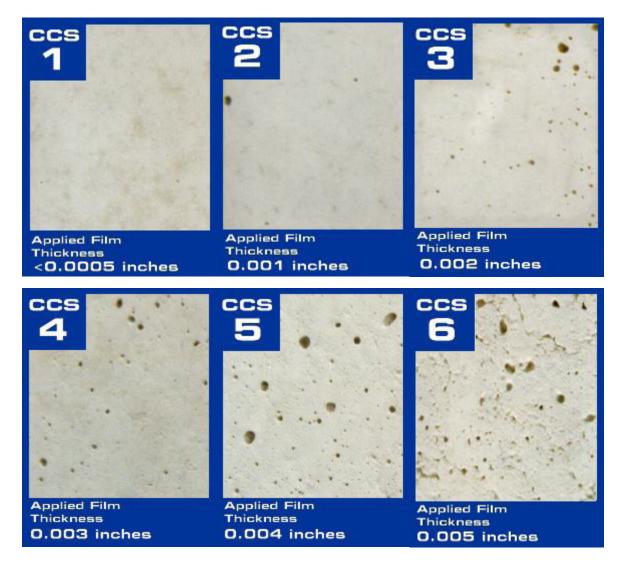

## Promote Communication for Architectural Concrete with CCS... Before You Pour

CCS (Cresset Concrete Standards) is a photographic guide to help you specify high quality architectural concrete surfaces. Using the guide, you choose the concrete surface you want when you're writing contract documents and specifications. A tool to get agreement with all involved in the project...ahead of time. An abbreviated version of the CCS Guide is shown below:

Suggestion: Take a picture of the 4 color printed version and hold next to the hardened concrete surface. You do not need to be present to evaluate the surface... just look at the picture.

Get a brochure from the Instructional Literature section of the Request Literature page.